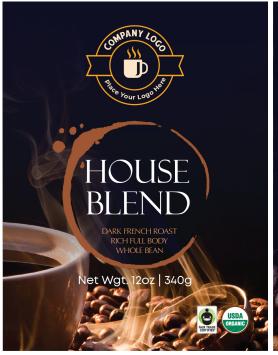

## FREE & EASY PRIVATE LABEL SETUP

When you choose private label coffee, we fresh roast your wholesale organic coffee order then package with your own custom private labels and coffee bag. Our fresh roasted certified organic specialty coffee is exclusively branded to your business!

Simply choose from a variety of attractive stock label template designs. Each full color front & back label will quickly be modified for your business name and brand, along with your own supplied UPC bar codes. Choose from a variety of bag colors.

### **USDA FAIR TRADE CERTIFIED ORGANIC PRODUCTS**

We offer ten different USDA certified organic coffees in 12 oz. and 2 lb. packages and these are the exact same coffees as our wildly popular Jo Coffee® brand. Each product is available in ground or whole bean format, packaged in quad-seal bags perfect for shelf stability. Upon order, each fresh roasted bag is artisan craft roasted, heat-sealed, contains a one-way degassing valve and a tin-tie closure for long term freshness.