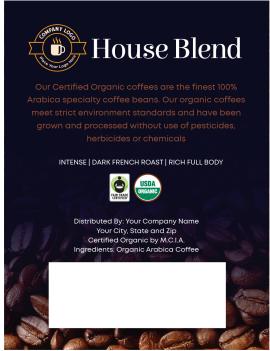

## FREE & EASY PRIVATE LABEL SETUP

When you choose private label coffee, we fresh roast your wholesale organic coffee order then package with your own custom private labels and coffee bag. Our fresh roasted certified organic specialty coffee is exclusively branded to your business!

Simply choose from a variety of attractive stock label template designs. Each full color front & back label will quickly be modified for your business name and brand, along with your own supplied UPC bar codes. Choose from a variety of bag colors.

### **USDA FAIR TRADE CERTIFIED ORGANIC PRODUCTS**

We offer ten different USDA certified organic coffees in 12 oz. and 2 lb. packages and these are the exact same coffees as our wildly popular Jo Coffee® brand. Each product is available in ground or whole bean format, packaged in quad-seal bags perfect for shelf stability. Upon order, each fresh roasted bag is artisan craft roasted, heat-sealed, contains a one-way degassing valve and a tin-tie closure for long term freshness.