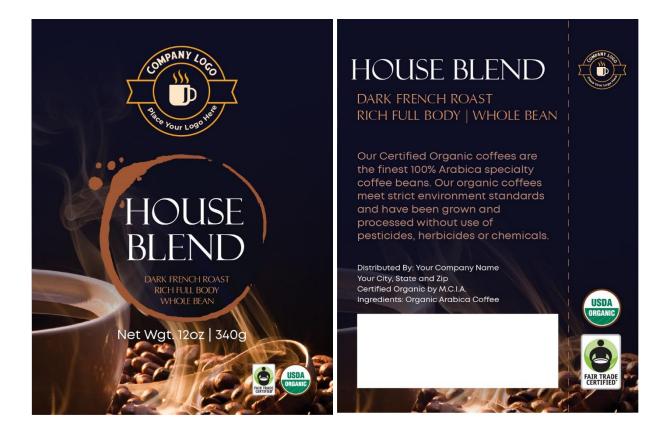

You can select from any of the five different label designs below. We will modify it to fit your business and insert your .png format logo over the sample logo. We can only make some text changes such as coffee names, descriptions, and story line.