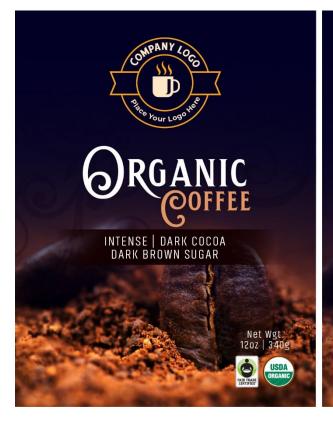

## Grganic Coffee

## INTENSE | DARK COCOA | DARK BROWN SUGAR

Our Certified Organic coffees are the finest 100% Arabica specialty coffee beans. Our organic Coffees meet strict environment standards and have been grown and processed without use of pesticides, herbicides or chemicals.

> Distributed By: Your Company Your City, State Zip Certified Organic by M.C.I.A. Ingredients: Organic Arabica Coffee

FAIR TRADE