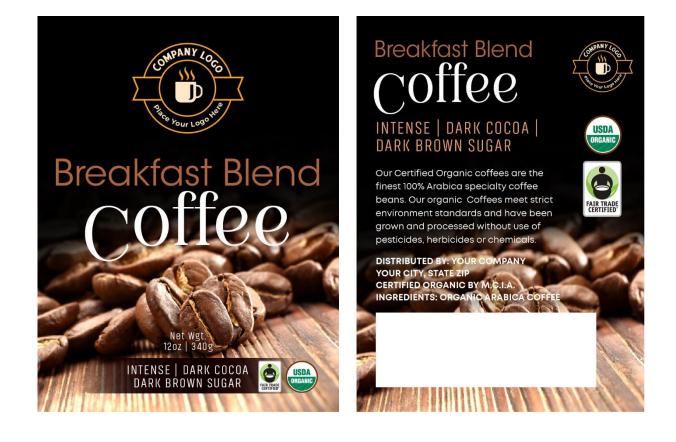

## INTENSE | DARK COCOA | DARK BROWN SUGAR

Our Certified Organic coffees are the finest 100% Arabica specialty coffee beans. Our organic Coffees meet strict environment standards and have been grown and processed without use of pesticides, herbicides or chemicals.

> Distributed By: Your Company Your City, State Zip Certified Organic by M.C.I.A. Ingredients: Organic Arabica Coffee

FAIR TRADE