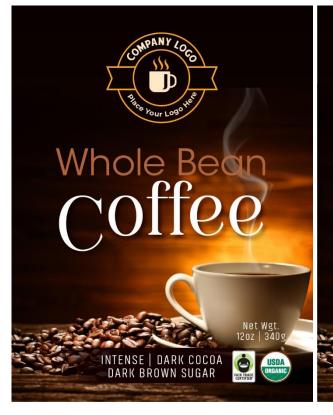

## Whole Bean Coffee INTENSE | DARK COCOA | DARK BROWN SUGAR

Our Certified Organic coffees are the finest 100% Arabica specialty coffee beans. Our organic Coffees meet strict environment standards and have been grown and processed without use of pesticides, herbicides or chemicals. USDA

CERTIFIED

DISTRIBUTED BY: YOU COMPANY YOUR CITY, STATE ZIP CERTIFIED ORGANIC BY M.C.I.A INGREDIENTS: ORGANIC ARABICA COFFEE