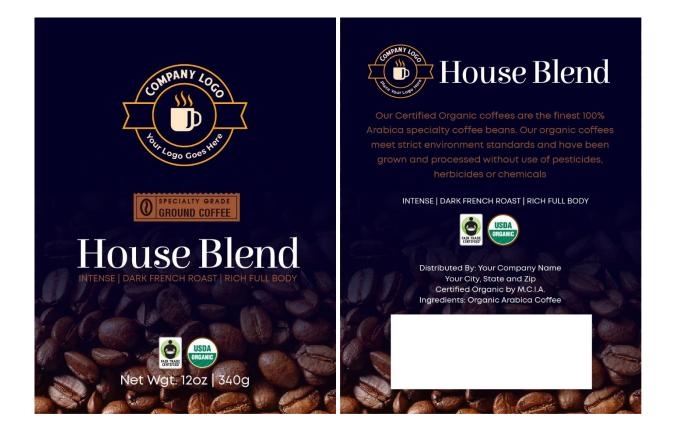

You can select from any of the five different label designs below. We will modify it to fit your business and insert your .png format logo over the sample logo. We can only make some text changes such as coffee names, descriptions, and story line.